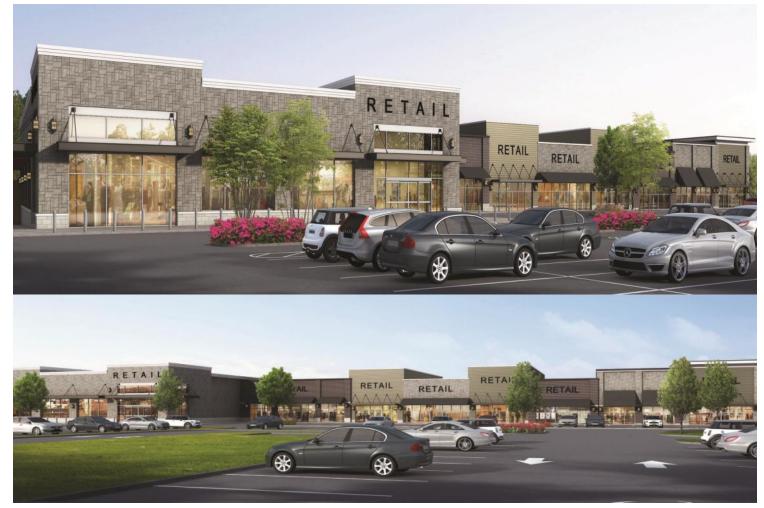

#### **PROPERTY HIGHLIGHTS**

- The Parke at Hamburg will be a newly constructed 50,150 SF Lifestyle Center, anchored by the nation's most desirable specialty food market.
- Subject site has been fully approved by the Township, and is expected to be delivered to tenants by Summer 2020
- Average household income exceeds \$130,000
- Close proximity to William Paterson University, with 9,103 undergraduates and 1,480 graduate students
- Hamburg Tpke is a major sub-regional corridor with approximately 1 million SF of retail in 3.0 miles
- Seeking restaurant, high end barber shop, nail salon, specialty boutique, cell phone store