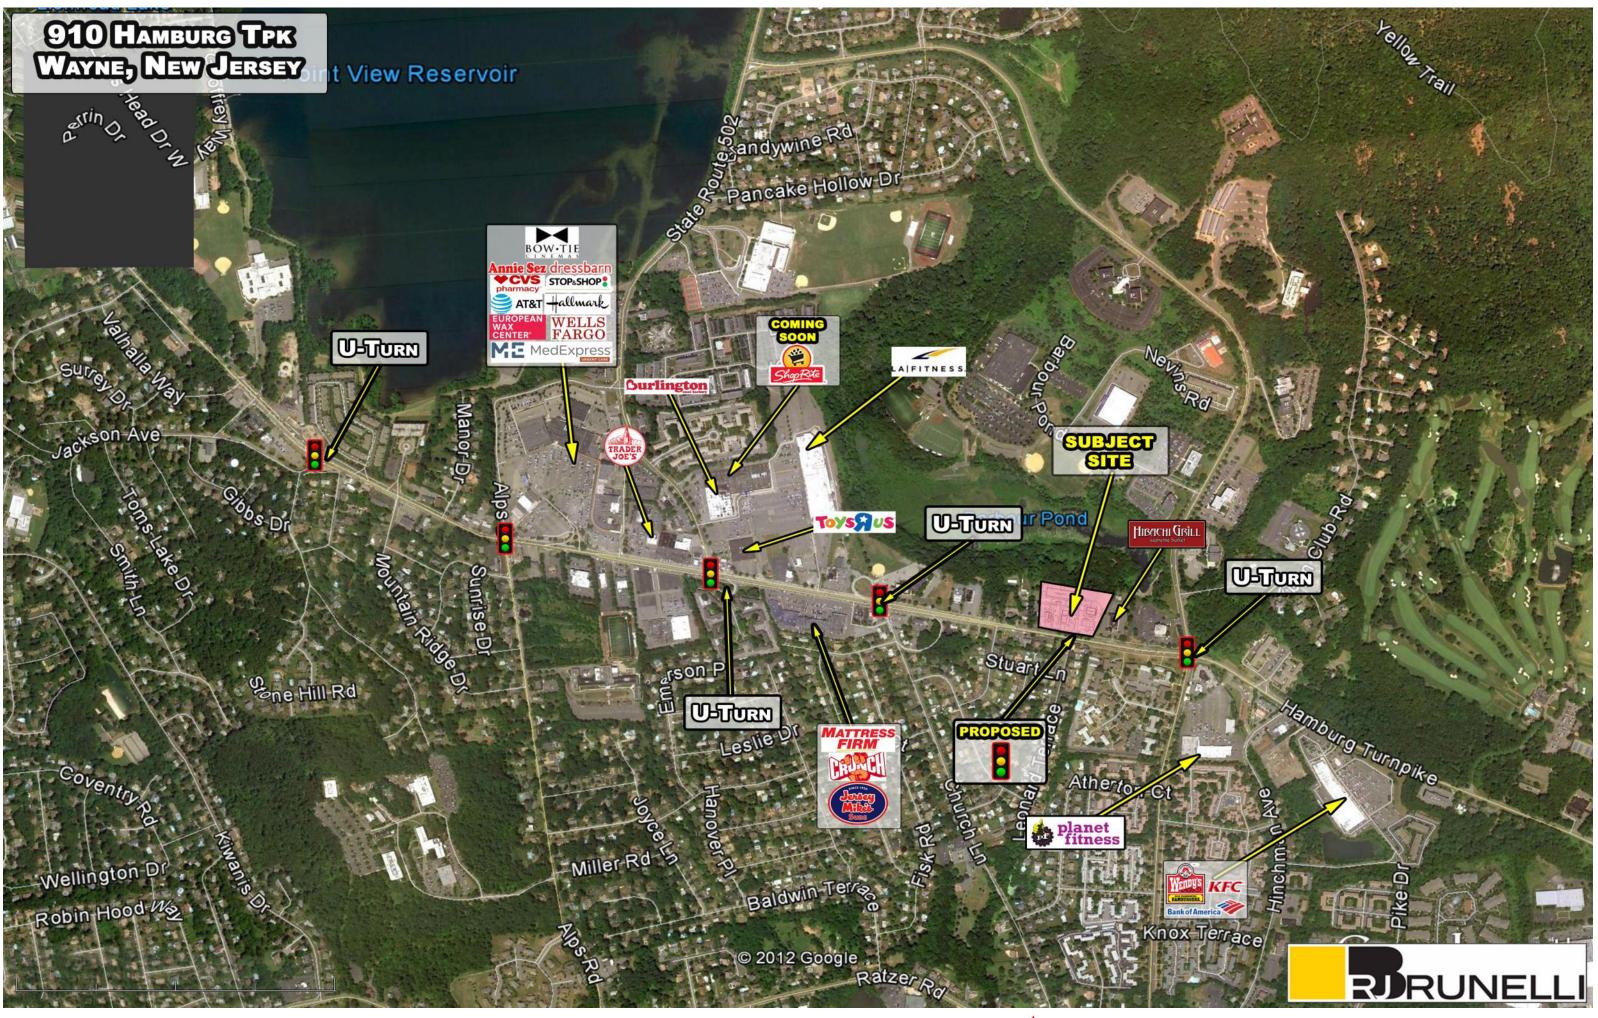

### **R.J. Brunelli & Co. LLC, Exclusive Listing Agent**

**Traffic Count - Hamburg Tpke.** = 25,589 cars per day - Valley Rd = 14,500 cars per day

| DEMOGRAPHICS 2016     |           |           |           |
|-----------------------|-----------|-----------|-----------|
|                       | 1 mile    | 3 miles   | 5 miles   |
| POPULATION            | 7,969     | 67,340    | 284,505   |
| AVG. HOUSEHOLD INCOME | \$104,159 | \$137,566 | \$102,880 |
| DAYTIME POPULATION    | 7,140     | 40,717    | 151,925   |

#### **PROPERTY HIGHLIGHTS**

- The Parke at Hamburg will be a newly constructed 50,150 SF Lifestyle Center, anchored by the nation's most desirable specialty food market.
- Subject site has been fully approved by the Township, and is expected to be delivered to tenants by Summer 2020
- Average household income exceeds \$130,000
- Close proximity to William Paterson University, with 9,103 undergraduates and 1,480 graduate students
- Hamburg Tpke is a major sub-regional corridor with approximately 1 million SF of retail in 3.0 miles
- Seeking restaurant, high end barber shop, nail salon, specialty boutique, cell phone store