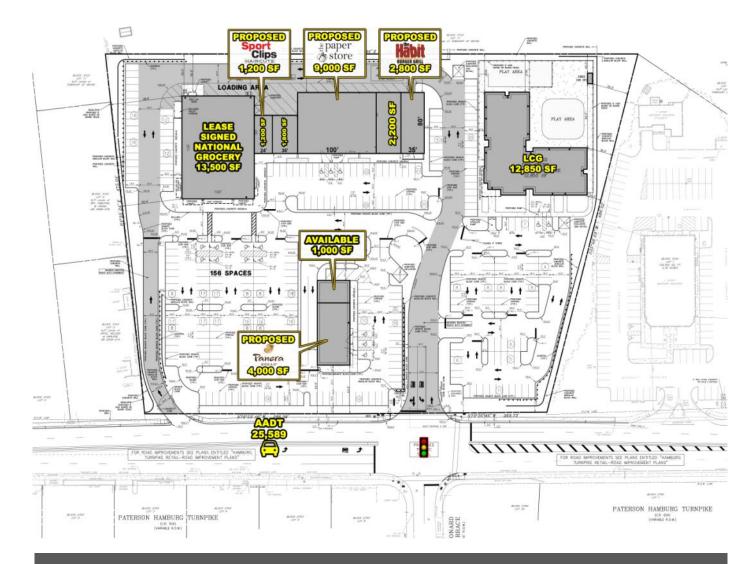

### ONLY 1,000 SF SPACE LEFT AVAILABLE! 50,150 GLA

#### **PROPERTY HIGHLIGHTS**

- The Parke at Hamburg will be a newly constructed 50,150 SF Lifestyle Center, anchored by the nation's most desirable specialty food market.
- Subject site has been fully approved by the Township, and is expected to be delivered to tenants by Summer 2020
- Average household income exceeds \$130,000
- Close proximity to William Paterson University, with 9,103 undergraduates and 1,480 graduate students
- Hamburg Tpke is a major sub-regional corridor with approximately 1 million SF of retail in 3.0 miles
- Seeking restaurant, high end barber shop, nail salon, specialty boutique, cell phone store